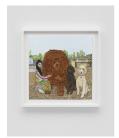

## Jonas Wood

5 Dogs, 2019 gouache and colored pencil on paper 14 1/2 x 14 inches (36.8 x 35.6 cm) framed: 17 7/8 x 17 3/8 x 1 3/4 inches (45.4 x 44.1 x 4.4 cm) (Inv# JW 21.018)