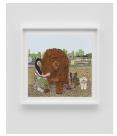

## Jonas Wood

Jonas Wood Future Zoo, 2021

120 x 96 inches (304.8 x 243.8 cm) (Inv# JW 21.014)

Deer and Picasso, 2019 oil and acrylic on canvas 80 x 60 inches (203.2 x 152.4 cm) (Inv# JW 21.034)

oil and acrylic on canvas