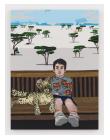

### Jonas Wood

Kiki and Leopard (State II), 2020 etching and drypoint with chine-collé on paper 11 5/8 x 10 3/4 inches (29.5 x 27.3 cm) framed: 15 1/8 x 14 1/8 x 1 3/4 inches (38.4 x 35.9 x 4.4 cm) Edition 1 of 12, with 4 AP (Inv# JW 21.019.1)