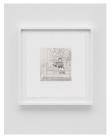

## Jonas Wood

5 Dogs, 2019 gouache and colored pencil on paper 14 1/2 x 14 inches (36.8 x 35.6 cm) framed: 17 7/8 x 17 3/8 x 1 3/4 inches (45.4 x 44.1 x 4.4 cm) (Inv# JW 21.018)