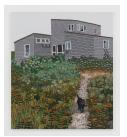

#### Jonas Wood C.M.Z. House on M.V. with Ptolemy, 2021 oil and acrylic on canvas 100 x 87 inches (254 x 221 cm) (Inv# JW 21.016)

### Jonas Wood

C.M.Z. House on M.V. with Ptolemy, 2021 soft ground etching and aquatint on paper  $36 \ 1/4 \ x \ 27 \ 1/2$  inches (92.1 x 69.9 cm) framed:  $40 \ 5/8 \ x \ 33 \ 1/2 \ x \ 2$  inches (103.2 x 85.1 x 5.1 cm) BAT, Edition of 35, with 20 AP (Inv# JW 21.013.BAT)