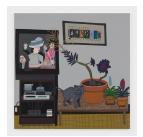

## Jonas Wood

Kiki with Leopard, 2020 oil and acrylic on linen 52 x 38 inches (132.1 x 96.5 cm) (Inv# JW 21.027)