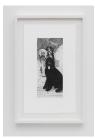

### Jonas Wood

Kiki and Leopard (State II), 2020 etching and drypoint with chine-collé on paper 11 5/8 x 10 3/4 inches (29.5 x 27.3 cm) framed: 15 1/8 x 14 1/8 x 1 3/4 inches (38.4 x 35.9 x 4.4 cm) Edition 1 of 12, with 4 AP (Inv# JW 21.019.1)