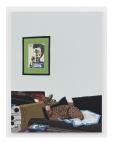

## Jonas Wood

5 Dogs, 2019 gouache and colored pencil on paper 14 1/2 x 14 inches (36.8 x 35.6 cm) framed: 17 7/8 x 17 3/8 x 1 3/4 inches (45.4 x 44.1 x 4.4 cm) (Inv# JW 21.018)