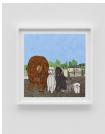

### Jonas Wood

*Three Dogs*, 2019 oil and acrylic on canvas 65 x 30 inches (165.1 x 76.2 cm) (Inv# JW 21.025)