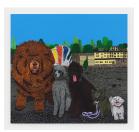

## Jonas Wood

5 Dogs, 2019 gouache and colored pencil on paper 14 1/2 x 14 inches (36.8 x 35.6 cm) framed: 17 7/8 x 17 3/8 x 1 3/4 inches (45.4 x 44.1 x 4.4 cm) (Inv# JW 21.018)