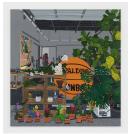

## Jonas Wood

*BBall Studio*, 2021 oil and acrylic on canvas 110 x 104 inches (279.4 x 264.2 cm) (Inv# JW 21.015)