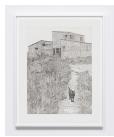

#### Jonas Wood C.M.Z. House on M.V. with Ptolemy, 2021 oil and acrylic on canvas 100 x 87 inches (254 x 221 cm) (Inv# JW 21.016)

### Jonas Wood

C.M.Z. House on M.V. with Ptolemy, 2021 soft ground etching and aquatint on paper  $36 \ 1/4 \ x \ 27 \ 1/2$  inches (92.1 x 69.9 cm) framed:  $40 \ 5/8 \ x \ 33 \ 1/2 \ x \ 2$  inches (103.2 x 85.1 x 5.1 cm) BAT, Edition of 35, with 20 AP (Inv# JW 21.013.BAT)