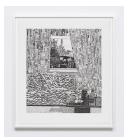

### Jonas Wood

C.M.Z. House on M.V. with Ptolemy, 2021 soft ground etching and aquatint on paper  $36 \ 1/4 \ x \ 27 \ 1/2$  inches (92.1 x 69.9 cm) framed:  $40 \ 5/8 \ x \ 33 \ 1/2 \ x \ 2$  inches (103.2 x 85.1 x 5.1 cm) BAT, Edition of 35, with 20 AP (Inv# JW 21.013.BAT)