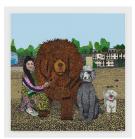

## Jonas Wood

*Five Dogs*, 2021 oil and acrylic on canvas 78 x 83 inches (198.1 x 210.8 cm) (Inv# JW 21.004)

Patterned Interior with Mar Vista View, 2020 oil and acrylic on canvas 100 x 87 inches (254 x 221 cm) (Inv# JW 21.017)