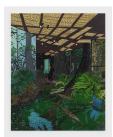

## Jonas Wood

*BBall Studio*, 2021 oil and acrylic on canvas 110 x 104 inches (279.4 x 264.2 cm) (Inv# JW 21.015)